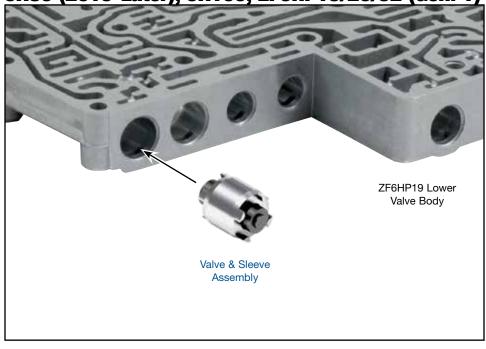

### Part No. 95740-21K

• Valve

• Sleeve

NOTE: Kit is NOT compatible with ZF6HP21/28/34 (Gen.2) units. To differentiate between Generation 1 and Generation 2 valve bodies, refer to ZF Identification Guide at www.sonnax.com.

#### 1. Disassembly

- a. Remove and save OE retaining clip and end plug.
- b. Remove and discard OE boost valve and sleeve.

### 2. Installation & Assembly

- a. Ensure all debris has been removed from valve bore and valve body.
- b. Install Sonnax boost valve and sleeve assembly.
- c. Reinstall OE end plug and secure with OE retaining clip.