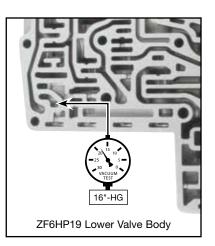

### **3. Final Testing**

Vacuum testing at the port(s) indicated holds the recommended minimum 16 in-Hg.