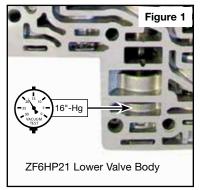

#### **3. Final Testing**

Vacuum testing at the port(s) indicated holds the recommended minimum 16 in-Hg (**Figure 1**).