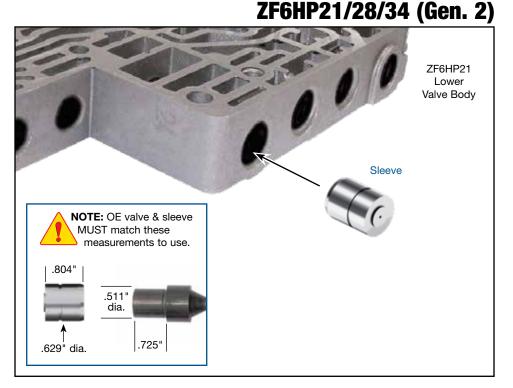

### Part No. 95740-29K

**NOTE:** Kit is not compatible with ZF6HP19/26/32 (Gen. 1) units. To differentiate between Gen. 1 and Gen. 2 valve bodies, refer to ZF Identification Guide at www.sonnax.com.

WARNING: Verify OE valve & sleeve measurements before use (Figure 2). There are some small diameter and length differences that can cause fit and pressure issues if mismatched into the wrong application. It is recommended to measure the locations shown here to verify that the correct OE or replacement part is fit into the appropriate application during rebuild.

#### Pressure Regulator Valve & Sleeve Identification

| A E G   C D F   B C F   NOTE: OE valve & sleeve MUST match these measurements to use. | Application                               | A     | В             | С             | D     | E     | F             | G             |
|---------------------------------------------------------------------------------------|-------------------------------------------|-------|---------------|---------------|-------|-------|---------------|---------------|
|                                                                                       | ZF6 Gen. 1, 6R60,<br>6R75, 6R80 ('09–'14) | .645" | .629"<br>dia. | .495"<br>dia. | .568" | .378" | .629"<br>dia. | .550"<br>dia. |
|                                                                                       | ZF6 Gen. 1 w/053<br>Separator Plate       | .725" | .657"<br>dia. | .511"<br>dia. | .649" | .378" | .657"<br>dia. | .586"<br>dia. |
|                                                                                       | ZF6 Gen. 2                                | .804" | .629"<br>dia. | .511"<br>dia. | .725" | .418" | .629"<br>dia. | .562"<br>dia. |
|                                                                                       | 6R80 ('15–Later),<br>6R100                | .645" | .629"<br>dia. | .511"<br>dia. | .568" | .378" | .629"<br>dia. | .550"<br>dia. |