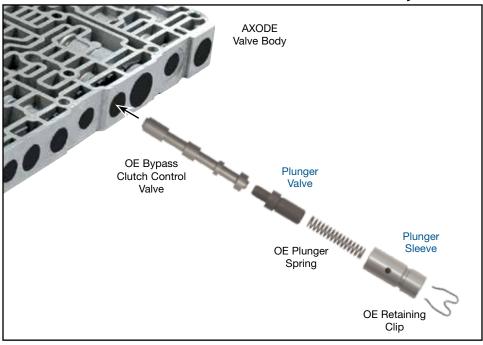

# **Bypass TCC Control Plunger Valve Kit**

## Part No. 96206-01K

- Plunger Valve
- Plunger Sleeve

**NOTE:** Before proceeding, always compare large spool diameters of the original and Sonnax valves. They should be the same size. Changing sizes will cause TCC apply issues.

### 1. Disassembly

- a. Remove OE retaining clip and save for reuse.
- b. Remove bypass clutch control plunger sleeve, spring and valve. Keep spring for reuse and discard sleeve and valve.
- c. Remove bypass converter clutch valve and save for reuse.

#### 2. Installation & Assembly

- a. Be certain all debris has been removed from the valve bore and valve body.
- b. Lubricate OE bypass clutch control valve and insert into bore.
- c. Insert OE spring into the pocket recess of Sonnax bypass clutch control plunger valve and install into Sonnax bypass clutch control plunger sleeve.
- d. Install this valve/spring/sleeve assembly into the bore, open end first, just far enough to reinstall OE retaining clip.