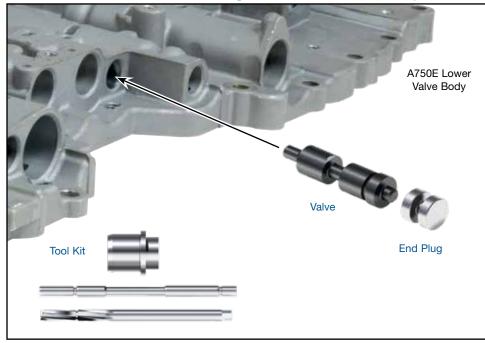

## **Oversized Clutch Control Valve Kit**

## Part No. 147741-22

- Valve
- End Plug

Oversized clutch control valve kit 147741-22K is no longer in production. Check with your distributor for availability.

## **Tool Kit**

# Part No.

- Reamer
- Reamer Jig
- Guide Pin

NOTE: Sonnax "F-Tool" kits designed to service a specific bore require the VB-FIX, a self-aligning valve body reaming fixture. More information and instructions can be found online at www.sonnax.com.

#### 1. Disassembly

- a. Remove all conponents from the bore.
- b. Save OE spring and retainer for reuse.

#### 3. Installation & Assembly

- a. Be certain all debris has been removed from the valve bore and valve body.
- b. Reinstall OE spring.
- b. Install Sonnax valve and end plug.
- c. Reinstall OE retainer.