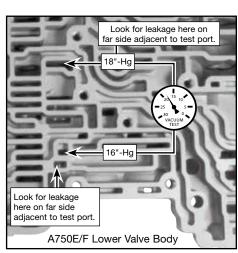

### 4. Final Testing

Vacuum testing at the port(s) indicated holds the recommended minimum 16 and 18 in-Hg.