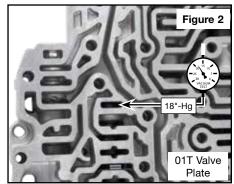

#### 4. Final Testing

Vacuum testing at the port(s) indicated holds the recommended minimum 18 in-Hg (**Figure 2**).

Instructions

VW/Audi 01T

#### 4. Final Testing

Vacuum testing at the port(s) indicated holds the recommended minimum 18 in-Hg.