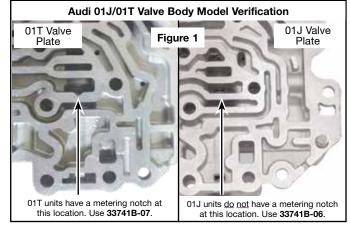

### F-33741B-TL6

- Reamer
- Reamer Jig
- Guide Pin

**NOTE:** This tool kit can be used for both 01T (33741B-07) and 01J (33741B-06) VSTV valves. Ensure correct valve is installed into casting being worked on (**Figure 1**).

### F-33741

- Reamer
- Reamer Jig
- Guide Pin

NOTE: This tool kit can be used for both 01T (33741B-07) and 01J (33741B-06) VSTV valves. Ensure correct valve is installed into casting being worked on (Figure 1).

#### **NOTE:** Before beginning work, verify valve plate is 01T (**Figure 1**).