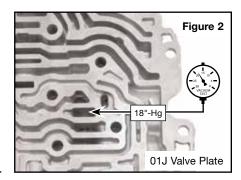

#### 4. Final Testing

Vacuum testing at the port(s) indicated holds the recommended minimum 18 in-Hg (**Figure 2**).

Instructions

VW/Audi 01T