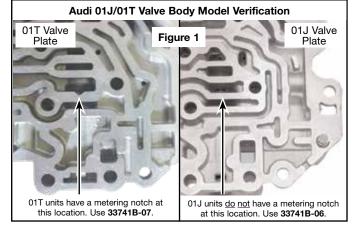

### F-33741B-TL6

- Reamer
- Reamer Jig
- Guide Pin

**NOTE:** This tool kit can be used for both 01T (33741B-07) and 01J (33741B-06) VSTV valves. Ensure correct valve is installed into casting being worked on (**Figure 1**).

### F-33741

- Reamer
- Reamer Jig
- Guide Pin

NOTE: This tool kit can be used for both 01T (33741B-07) and 01J (33741B-06) VSTV valves. Ensure correct valve is installed into casting being worked on (Figure 1).

#### **NOTE:** Before beginning work, verify valve plate is 01T (**Figure 1**).