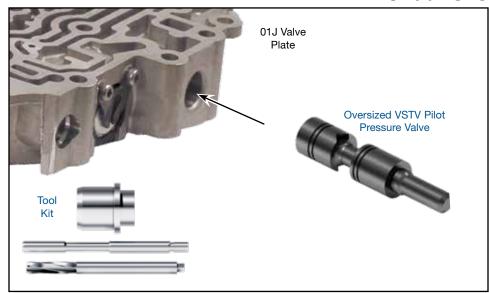

# VW/Audi 01J

# Oversized VSTV Pilot Pressure Valve

Part No. 33741B-06

# **Tool Kit**

### F-33741B-TL6

- Reamer
- Reamer Jig
- Guide Pin

**NOTE:** This tool kit can be used for both 01T (33741B-07) and 01J (33741B-06) VSTV valves. Ensure correct valve is installed into casting being worked on (**Figure 1**).

Oversized VSTV
Pilot Pressure Valve
33741B-07

01T