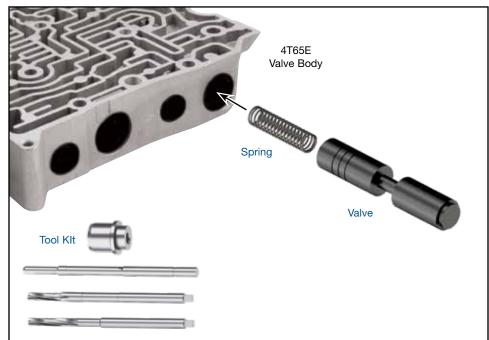

# Part No. 84754-58K

- Valve
- Spring

NOTE: Fits Volvo units only.

## **Tool Kit**

# Part No. F-84754-TL55

Reamer
Reamer
F-84754-RM55
F-84754-RM58

- Reamer Jig
- Guide Pin

**NOTE:** Sonnax "F-Tool" kits designed to service a specific bore require the **VB-FIX**, a self-aligning valve body reaming fixture. More information and instructions can be found online at www.sonnax.com.

#### 1. Disassembly

- a. Remove OE 2-3 accumulator sleeve/valve assembly and retain for reuse.
- b. Remove and discard OE 3-4 accumulator valve and spring.

#### 2. Bore Reaming

Ream accumulator bore (for reaming instructions/reamer care, please visit www.sonnax.com). Sonnax reaming tool kit **F-84754-TL55** and **VB-FIX** are required for this operation.

## 3. Installation & Assembly

- a. Place Sonnax spring into spring pocket of Sonnax valve.
- b. Install spring and valve into reamed bore, spring end first.
- c. Reinstall OE 2-3 accumulator sleeve/valve assembly and secure with OE retainer.