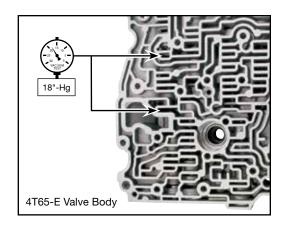

#### 4. Final Testing

Vacuum testing at the port(s) indicated holds the recommended minimum 18 in-Hg.

TRANSMISSION PARTS

Instructions