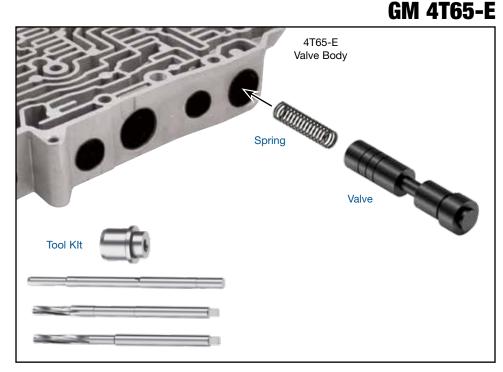

## Part No. 84754-55K

- Valve
- Spring

NOTE: Fits GM units only.

## **Tool Kit**

## Part No. F-84754-1

Reamer
Reamer
F-84754-RM55
F-84754-RM58

- Reamer Jig
- Guide Pin

**NOTE:** Sonnax "F-Tool" kits designed to service a specific bore require the VB-FIX, a self-aligning valve body reaming fixture. More information and instructions can be found online at www.sonnax.com.

#### 1. Disassembly

- a. Remove OE 2-3 accumulator sleeve/valve assembly and retainer. Save for reuse.
- b. Remove and discard OE 3-4 accumulator valve and spring.

#### 2. Bore Reaming

Ream accumulator bore (for reaming instructions/reamer care, please visit www.sonnax.com). Sonnax reaming tool kit **F-84754-TL55** and **VB-FIX** are required for this operation.

## 3. Installation & Assembly

- a. Place Sonnax spring into spring pocket of Sonnax valve.
- b. Install spring and valve into reamed bore, spring end first.
- c. Reinstall OE 2-3 accumulator sleeve/ valve assembly or and secure with OE retainer.