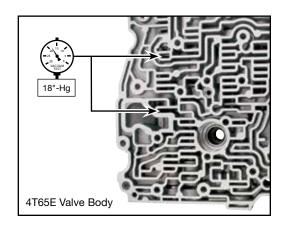

#### 4. Final Testing

Vacuum testing at the port(s) indicated holds the recommended minimum 18 in-Hg.

TRANSMISSION PARTS

Instructions