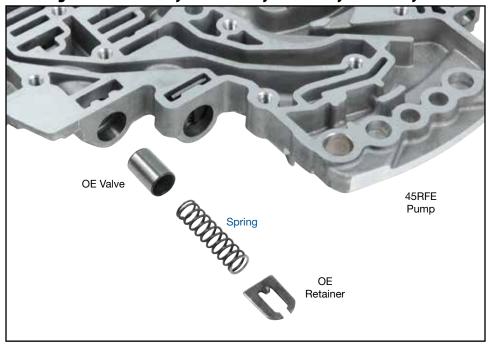

## Chrysler 45RFE, 545RFE, 65RFE, 66RFE, 68RFE

## 1. Disassembly

- a. Remove OE accumulator retainer, spring and valve.
- b. Discard spring, while keeping valve and retainer for reuse.
- c. Ensure all broken spring pieces are removed.

## 2. Installation & Assembly

- a. Inspect valve and bore for wear or damage from broken spring.
- b. Insert Sonnax spring into valve and install into accumulator bore.
- c. Secure with OE valve retainer.