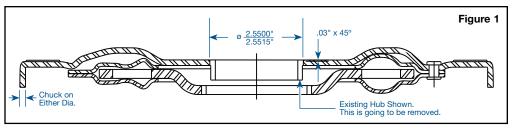

## **Borg Warner 310mm LU (A618, 47RH/RE, 48RE)**

- 1. Chuck the piston plate in a lathe on either the I.D. or O.D. (Figure 1).
- 2. Bore the I.D. to 2.5500"/2.5515" and add chamfer to accept Sonnax sleeve (Figure 2).
- 3. Remove from lathe and remove all burrs.
- 4. Insert sleeve on the damper side, being sure that Sonnax sleeve is held firmly against the plate using a Sonnax **GM-HT-9HS** turbine hub as a locating fixture (**Figure 2**).
- 5. After the sleeve is welded and cooled, remove the fixture, then lightly clean the inside diameter with 600-grit emery cloth.