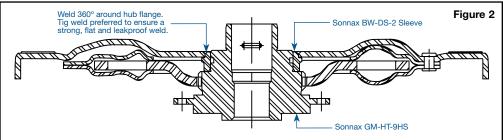

## **Borg Warner 310mm LU (A618, 47RH/RE, 48RE)**

- 1. Chuck the piston plate in a lathe on either the I.D. or O.D. (Figure 1).
- 2. Bore the I.D. to 2.5500"/2.5515" and add chamfer to accept Sonnax sleeve (Figure 2).
- 3. Remove from lathe and remove all burrs.
- 4. Insert sleeve on the damper side, being sure that Sonnax sleeve is held firmly against the plate using a Sonnax **GM-HT-9HS** turbine hub as a locating fixture (**Figure 2**).
- 5. After the sleeve is welded and cooled, remove the fixture, then lightly clean the inside diameter with 600-grit emery cloth.