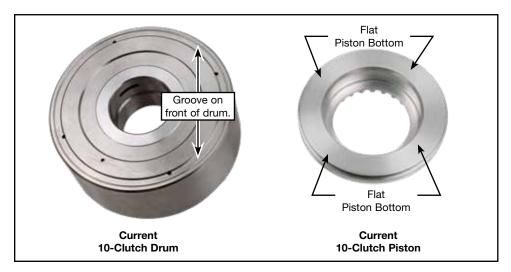

### **Current 10-Clutch Parts**

## 10-Clutch Piston 28765-05

#### 10-Clutch Drums

28756-01

28756-08

With bearing