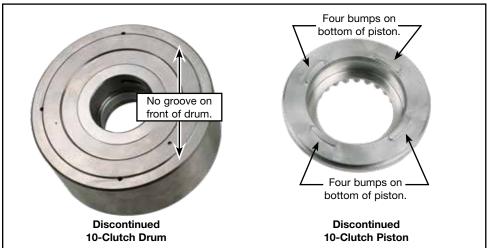

### **Discontinued 10-Clutch Parts**

# 10-Clutch Piston 28765-04

#### 10-Clutch Drums

28755-01

**28755-08** With bearing