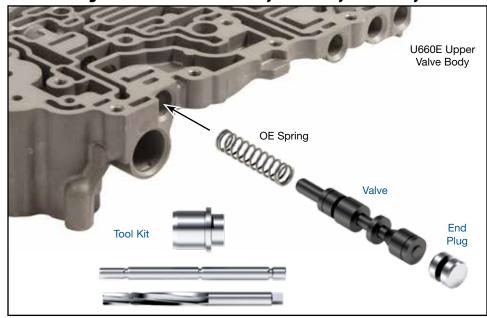

# Toyota/Lexus U660E, U660F, U760E, U760F

### 1. Disassembly

- a. Remove OE retaining clip and keep for reuse.
- b. Remove and discard OE end plug and valve.
- c. Remove OE spring and save for reuse.

#### 2. Bore Reaming

Ream secondary pressure regulaor bore (for reaming instructions/reamer care, please visit www.sonnax.com). Sonnax reaming tool kit **F-47740-TL26** and **VB-FIX** are required for this operation.

#### 3. Installation & Assembly

- a. Ensure all debris has been removed from valve bore and valve body.
- b. Reinstall OE spring.
- c. Install Sonnax valve, spring guide first.
- d. Install Sonnax end plug.
- e. Reinstall OE retaining clip.