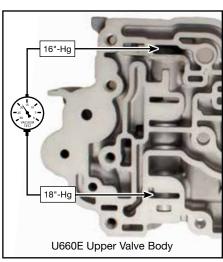

### 4. Final Testing

Vacuum tests at the ports indicated hold the recommended minimum 16 and 18 in-Hg.