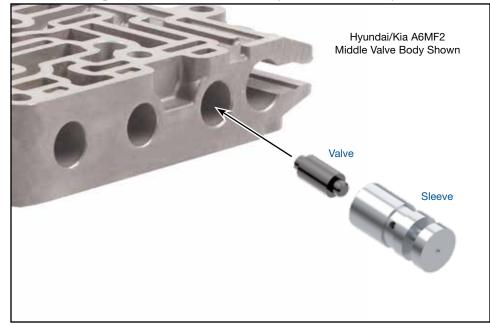

# TCC Pressure Control Plunger Valve Kit

## Part No. 102741-01K

- Valve
- Sleeve