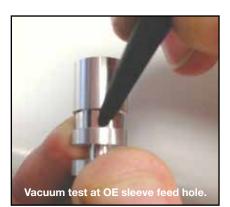

## Hyundai/Kia A6GF1, A6LF1/2/3, A6MF1/2

**NOTE:** Excessive wear can often be visually identified by shiny patches on inside diameter of sleeve. Wear can also be determined by vacuum testing, done through feed hole in OE sleeve. Using a small tip (available in Sonnax vacuum test stand kit **VACTEST-01K**) attached to the line, apply vacuum to one of the feed holes while covering hole on the opposite side. If sleeve fails to hold at least 18 in-Hg, install this kit.