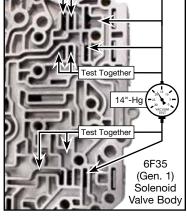

## 4. Final Testing

Vacuum tests at the ports indicated hold the recommended minimum 14 in-Hg.

©2023 Sonnax Transmission Company, Inc. • A Marmon / Berkshire Hathaway Company