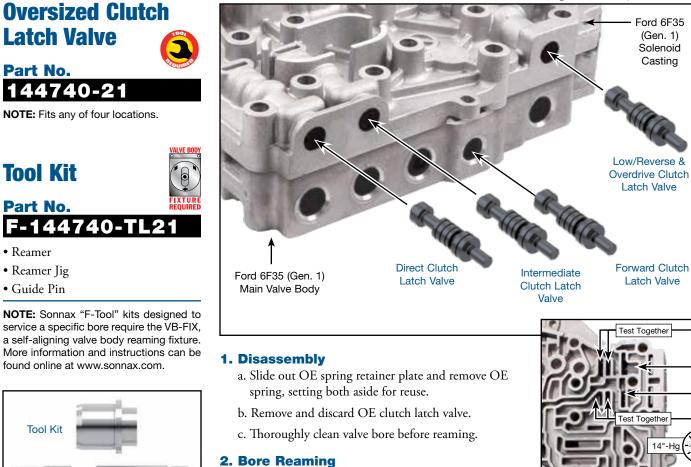

## Ford 6F35 (Gen. 1, 2 & 3)

Ream clutch latch valve bore (for reaming instructions/ reamer care, please visit www.sonnax.com). Sonnax reaming tool kit F-144740-TL21 and VB-FIX are required for this operation.