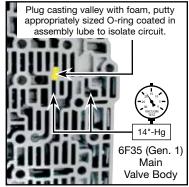

## 4. Final Testing

Vacuum tests at the ports indicated hold the recommended minimum 14 in-Hg.

©2023 Sonnax Transmission Company, Inc. • A Marmon / Berkshire Hathaway Company