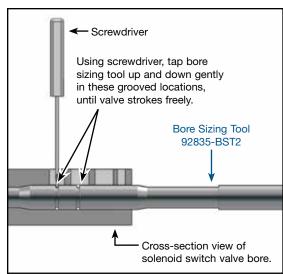

**NOTE:** The end of bore sizing tool is tapped to allow use of a slide hammer with a 5/16-18 UNC threaded adapter.

- 2. Insert bore sizing tool into reamed solenoid switch valve bore. Press into bore until tool bottoms out.
- 3. Remove sizing tool and check to see if plug valve moves freely within bore.
- 4. If valve does not move freely, reinstall bore sizing tool and tap the sizing tool back and forth in bore using a hammer and screwdriver inserted through the ports and into the tool grooves (**Figure 1**). This will smooth out any ridges in bore. Repeat process until valve strokes freely.