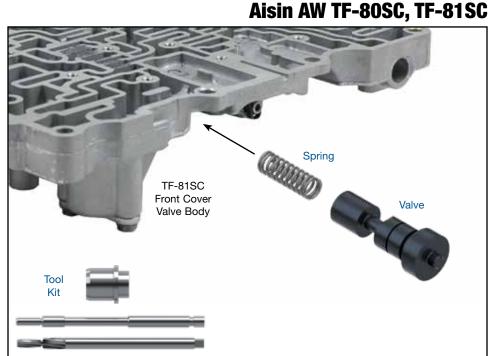

# Oversized C2 Clutch Control Valve Kit

## Part No. 39741-46K

- Valve
- Spring

**NOTE:** Also fits Volvo (AM6), Opel (AF40); Peugeot (TF-80), Saab (AF40/6), LandRover (TF-80), Ford (AF21) and Mazda (AW6A-EL).

### **Tool Kit**

## Part No. F-39741-TL46

- Reamer
- Reamer Jig
- Guide Pin

**NOTE:** Sonnax "F-Tool" kits designed to service a specific bore require the VB-FIX, a self-aligning valve body reaming fixture. More information and instructions can be found online at www.sonnax.com.