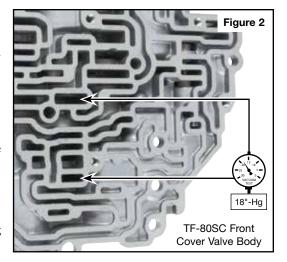

#### 4. Final Testing

Vacuum testing at the port(s) indicated holds the recommended minimum 18 in-Hg (Figure 2).