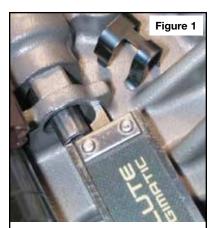

CAUTION: Prior to removal of spring adjustment plug, measure and record distance from end of plug to the casting (Figure 1). This dimension must be matched during reassembly.

#### 1. Disassembly

- a. Remove and save OE adjustment plug retaining clip.
- b. Measure and record adjustment plug-to-casting distance, then remove and save OE adjustment plug (Figure 1).
- c. Remove OE retaining pin and solenoid, set aside for reuse.
- d. Remove and discard OE valve and spring.

Location shown may not match your particular application; picture is to illustrate measuring procedure only.