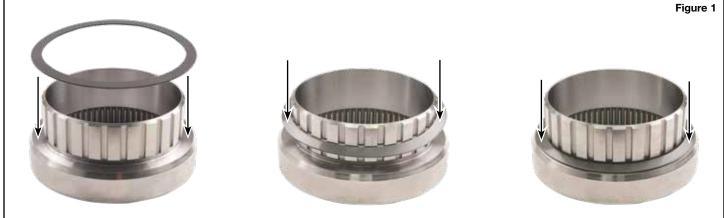

## Part No. 28510-AW

- Anti-Wear Washer
- Shim

Patent No. 9,574,653

- 1. Carefully work Sonnax anti-wear washer over clutch hub splines and work downward into groove at base of splines (**Figure 1**).
- 2. Place shim between output shaft flange and output shaft-to-case bearing.
- 3. Continue transmission assembly.
- 4. Verify overall transmission end play, .030–.050" with thrust washer between pump and drum, .010–.020" with bearing between pump and drum.

Install Sonnax anti-wear washer over clutch hub splines and work downward into groove at base of splines on ring gear.