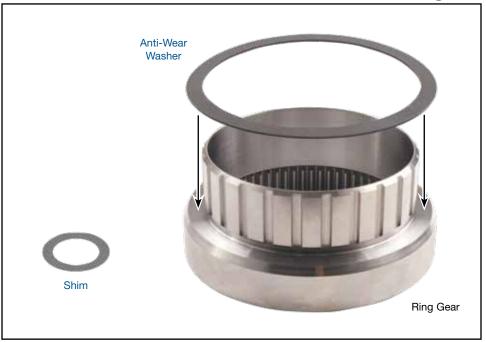

## Ring Gear Anti-Wear Washer Kit

## Part No. 28510-AW

- Anti-Wear Washer
- Shim

Patent No. 9,574,653

- 1. Carefully work Sonnax anti-wear washer over clutch hub splines and work downward into groove at base of splines (**Figure 1**).
- 2. Place shim between output shaft flange and output shaft-to-case bearing.
- 3. Continue transmission assembly.
- 4. Verify overall transmission end play, .030–.050" with thrust washer between pump and drum, .010–.020" with bearing between pump and drum.

Install Sonnax anti-wear washer over clutch hub splines and work downward into groove at base of splines on ring gear.