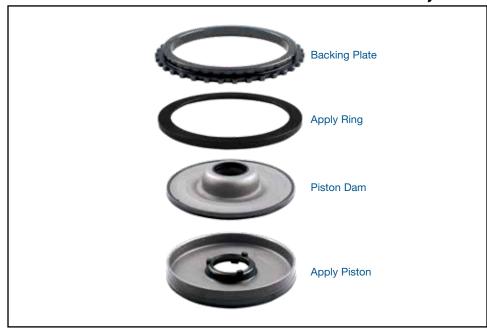

## Part No. 104960-01K

- Apply Piston
- Piston Dam
- Apply Ring
- Backing Plate

Patent Pending

**NOTE:** Use with OE-style, 36-tooth frictions and OE steels.

**NOTE:** OEM frictions are about .063" thick and OEM steels are about .086" thick. Clutch capacity is 6 frictions for the 6L80 and 7 frictions for the 6L90 (**Figure 2**).

#### 1. Clutch Assembly Information

OE recommended clutch clearance is .008–.012" per friction. See list of selective retaining rings for adjusting clutch clearance (**Figure 1**).

**NOTE:** OE retaining ring is selective and is available in varying thicknesses to allow for proper setting of clutch clearance (**Figure 1**).

|  |                |            | 3             |
|--|----------------|------------|---------------|
|  | GM<br>Part No. | Thickness  | Color<br>I.D. |
|  | 24233407       | .063–.067" | Yellow        |
|  | 24233408       | .080083"   | None          |
|  | 24233406       | .096–.100" | Purple        |