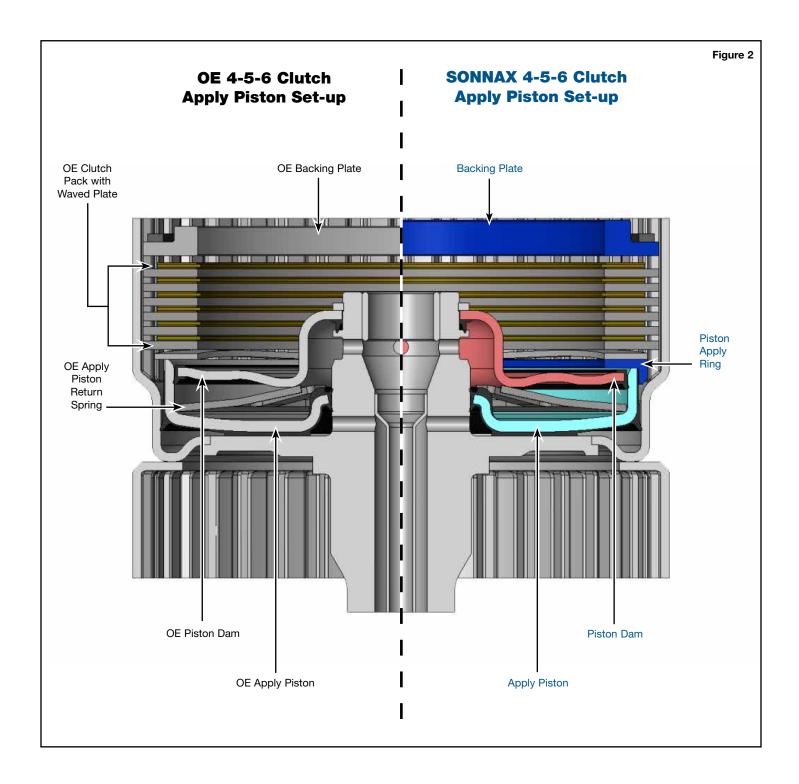

## Part No. 104960-01K

- Apply Piston
- Piston Dam
- Apply Ring
- Backing Plate

Patent Pending

**NOTE:** Use with OE-style, 36-tooth frictions and OE steels.

**NOTE:** OEM frictions are about .063" thick and OEM steels are about .086" thick. Clutch capacity is 6 frictions for the 6L80 and 7 frictions for the 6L90 (**Figure 2**).

### 3. Installation & Assembly (Refer to Figure 2 on page 2)

- a. Install Sonnax apply piston into housing assembly.
- b. Reinstall OE clutch return spring.
- c. Install Sonnax piston dam. Using appropriate tools, compress piston dam just far enough to allow OE piston dam retaining ring installation.

**WARNING:** Use care to avoid damaging inner and outer sealing lips on piston dam. Compressing the piston dam too far will cause inner seal lip damage.

- d. Install Sonnax piston apply ring (Figure 2).
- e. Reinstall or replace OE waved plate, steel plates and frictions following OEM-recommended methods and procedures.
- f. Install Sonnax backing plate.
- g. Reinstall or replace OE backing plate retaining ring.