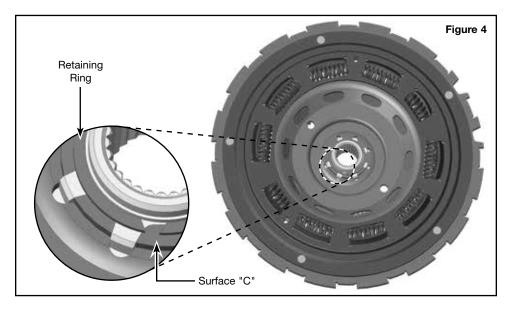

#### 2. Assembly

- a. Measure and record Sonnax insert dimension "A" (Figure 2). Measure and record OE damper assembly dimension "B" (Figure 3).
  - If Dimension "A" is *more* than Dimension "B": Proceed to step "b".
  - If Dimension "A" is <u>less</u> than dimension "B": Machine surface "C" (**Figures 3 & 4**) of the damper assembly so that dimension "B" is equal to or .005" <u>less</u> than dimension "A".
- b. Place Sonnax insert into damper assembly (**Figure 4**) and secure with Sonnax retaining ring.