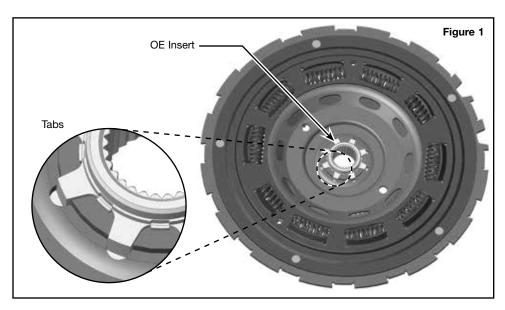

#### 1. Dissassembly

- a. Separate converter halves and remove damper assembly.
- b. Remove turbine hub insert from damper assembly by carefully pressing insert out, shearing off the tabs. Alternately, carefully mill the tabs away without removing material from the damper plate (**Figure 1**). Discard OE hub insert.