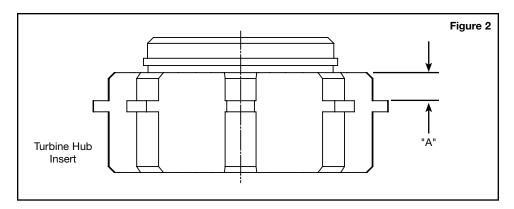

#### 2. Assembly

- a. Measure and record Sonnax insert dimension "A" (Figure 2). Measure and record OE damper assembly dimension "B" (Figure 3).
  - If Dimension "A" is *more* than Dimension "B": Proceed to step "b".
  - If Dimension "A" is <u>less</u> than dimension "B": Machine surface "C" (**Figures 3 & 4**) of the damper assembly so that dimension "B" is equal to or .005" <u>less</u> than dimension "A".
- b. Place Sonnax insert into damper assembly (**Figure 4**) and secure with Sonnax retaining ring.