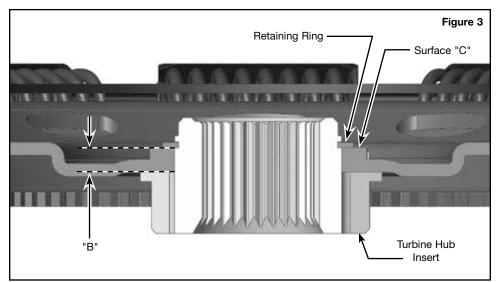

#### 2. Assembly

- a. Measure and record Sonnax insert dimension "A" (Figure 2). Measure and record OE damper assembly dimension "B" (Figure 3).
  - If Dimension "A" is *more* than Dimension "B": Proceed to step "b".
  - If Dimension "A" is <u>less</u> than dimension "B": Machine surface "C" (**Figures 3 & 4**) of the damper assembly so that dimension "B" is equal to or .005" <u>less</u> than dimension "A".
- b. Place Sonnax insert into damper assembly (**Figure 4**) and secure with Sonnax retaining ring.