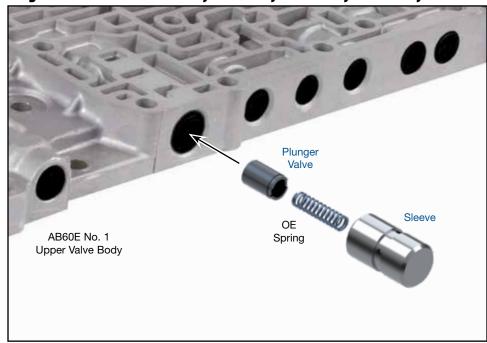

# **Lockup Control Plunger Valve Kit**

### Part No. 157740-37K

- Sleeve
- Plunger Valve

#### 1. Disassembly

- a. Remove OE retainer, set aside for reuse.
- b. Remove OE lockup control sleeve/plunger/spring assembly. Leave OE lockup control valve in bore.
- c. Remove OE spring from assembly, set aside for reuse.
- d. Discard OE plunger valve and sleeve.

#### 2. Installation & Assembly

- a. Remove Sonnax plunger valve from sleeve and install OE spring into Sonnax plunger valve spring pocket.
- b. Install Sonnax plunger valve and spring into Sonnax sleeve, spring in first. Make sure spring remains in plunger valve spring pocket.
- c. Reinstall OE retainer.