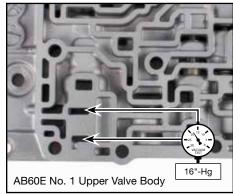

#### 3. Final Testing

Vacuum testing at the port(s) indicated holds the recommended minimum 16 in-Hg.