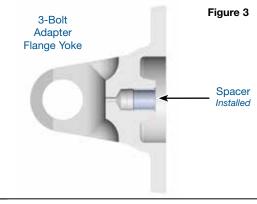

NOTE: For GM 8L90 and 10L80 transmissions only: included Sonnax spacer must be installed in Sonnax yoke.

## Spacer Installation

- 1. Apply green Loctite® or similar sleeve retaining compound to outside of spacer.
- 2. Install spacer into pilot bore of Sonnax yoke (Figures 1, 2 & 3).

©2021 Sonnax Transmission Company, Inc. • A Marmon/Berkshire Hathaway Company