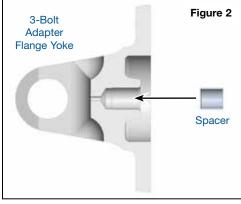

NOTE: For GM 8L90 and 10L80 transmissions only: included Sonnax spacer must be installed in Sonnax yoke.

## Spacer Installation

- 1. Apply green Loctite® or similar sleeve retaining compound to outside of spacer.
- 2. Install spacer into pilot bore of Sonnax yoke (Figures 1, 2 & 3).

©2021 Sonnax Transmission Company, Inc. • A Marmon/Berkshire Hathaway Company