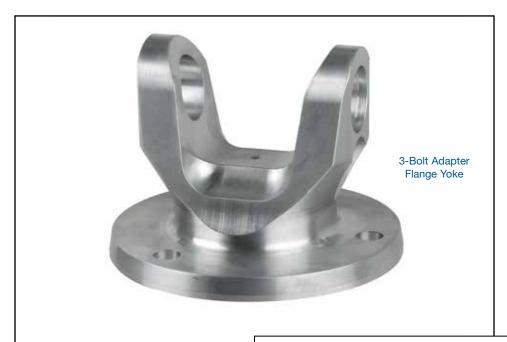

## Part No. T35-GMFD-01K

• 3-Bolt Adapter Flange Yoke

• Spacer 8L90 & 10L80 Only

**NOTE:** Yoke fits 6L80, 6L90, 8L90, 10L80 units, TR6060, TR3160 manual units. Also fits '05–'06 Pontiac GTO (differential side).