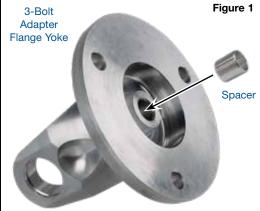

NOTE: For GM 8L90 and 10L80 transmissions only: included Sonnax spacer must be installed in Sonnax yoke.

## Spacer Installation

- 1. Apply green Loctite® or similar sleeve retaining compound to outside of spacer.
- 2. Install spacer into pilot bore of Sonnax yoke (Figures 1, 2 & 3).

©2021 Sonnax Transmission Company, Inc. • A Marmon/Berkshire Hathaway Company