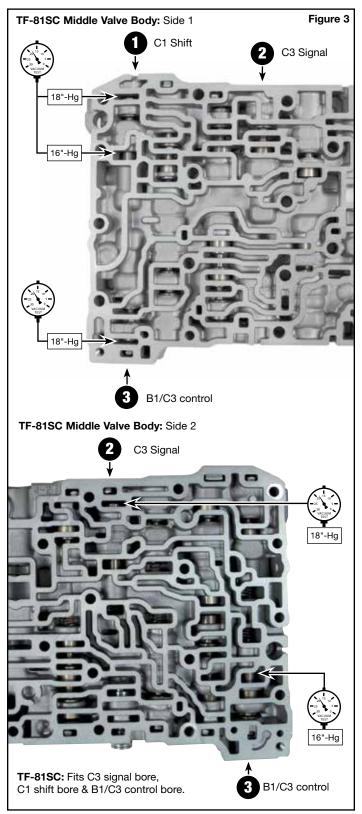

**NOTE:** Fits three locations in each unit. See Figures 1, 2 & 3

**NOTE:** Sonnax "F-Tool" kits designed to service a specific bore require the VB-FIX,

a self-aligning valve body reaming fixture.

More information and instructions can be found online at www.sonnax.com.

## 4. Final Testing

Vacuum testing at the port(s) indicated holds the recommended minimum 16 and 18 in-Hg (Figures 1, 2 & 3).