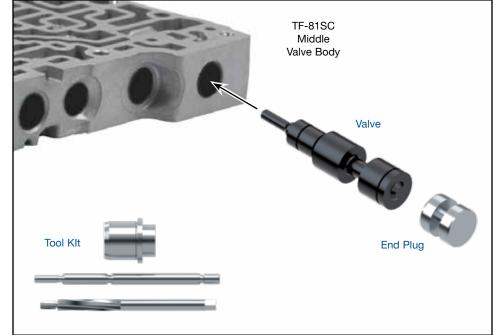

**NOTE:** Fits three locations in each unit. See Figures 1, 2 & 3

**NOTE:** Sonnax "F-Tool" kits designed to service a specific bore require the VB-FIX,

a self-aligning valve body reaming fixture.

More information and instructions can be found online at www.sonnax.com.

**Oversized Clutch** 

**Cutoff Valve Kit** 

for details.

15741-63K

Part No.

• Valve

• End Plug

**Tool Kit** 

Part No.

Reamer Reamer Jig Guide Pin

## 1. Disassembly

a. Remove OE retaining clip and save for reuse.

**NOTE:** The TF-80SC valve location is retained with a bolt-on plate rather than an end plug. Set aside fasteners and plate for reuse.

- b. Remove and discard OE end plug and valve.
- c. Remove OE spring and save for reuse.

## 2. Bore Reaming

Ream clutch cutoff bore (for reaming instructions/reamer care, please visit www.sonnax.com). Sonnax reaming tool kit **F-15741-TL63** and **VB-FIX** are required for this operation.

## 3. Installation & Assembly

- a. Ensure all debris has been removed from valve bore and body.
- b. Reinstall OE spring.
- c. Install Sonnax valve, ensuring spring seats over valve spring guide.
- d. Install Sonnax end plug and secure with OE retaining clip.
- e. For TF-80SC valve, reinstall and secure OE end plate.