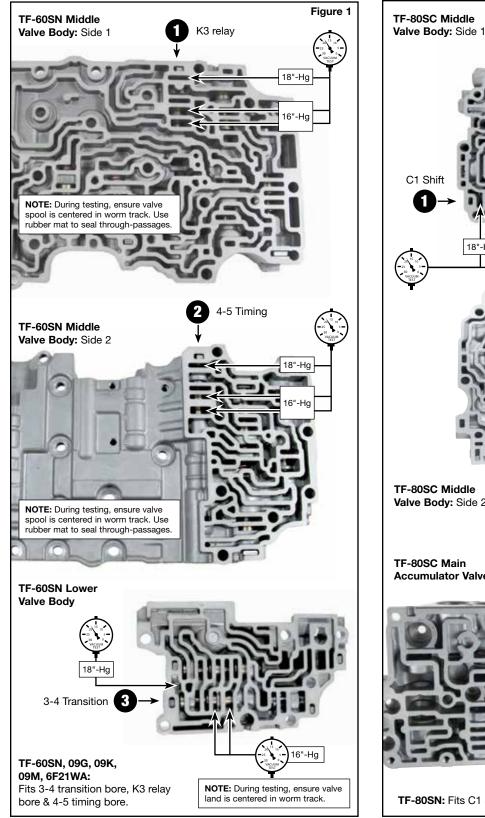

**NOTE:** Fits three locations in each unit. See Figures 1, 2 & 3

**NOTE:** Sonnax "F-Tool" kits designed to service a specific bore require the VB-FIX,

a self-aligning valve body reaming fixture.

More information and instructions can be found online at www.sonnax.com.

## 4. Final Testing

Vacuum testing at the port(s) indicated holds the recommended minimum 16 and 18 in-Hg (Figures 1, 2 & 3).