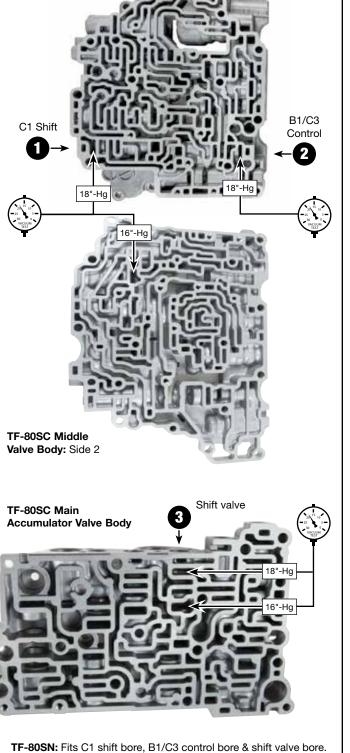

**NOTE:** Fits three locations in each unit. See Figures 1, 2 & 3

**NOTE:** Sonnax "F-Tool" kits designed to service a specific bore require the VB-FIX,

a self-aligning valve body reaming fixture.

More information and instructions can be found online at www.sonnax.com.

## 4. Final Testing

Vacuum testing at the port(s) indicated holds the recommended minimum 16 and 18 in-Hg (Figures 1, 2 & 3).