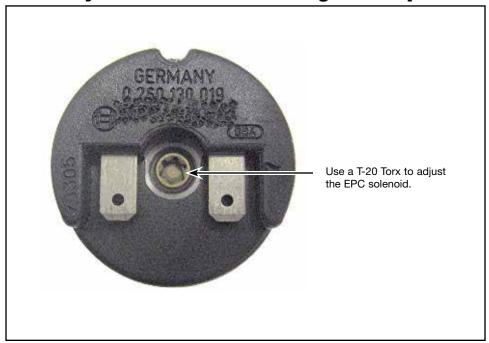

On these units (Ranger pickup or Mazda B-series pickup with 2.3L or 2.5L engine) **only**, use a T-20 Torx driver to turn the EPC solenoid 1/8th of a turn counterclockwise to clear up firm shifts. If more adjustment is needed, the adjuster can be turned another 1/8th turn.

Do not exceed 1/4th of a turn total!