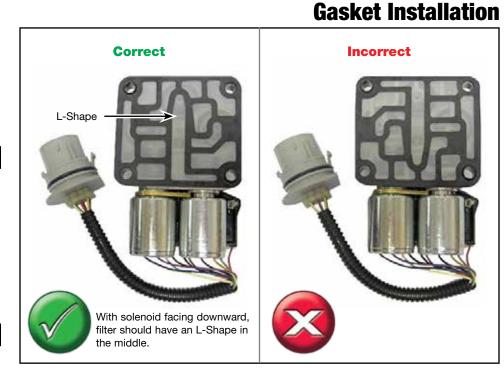

## CD4E, LA4A-EL Remanufactured Valve Body

(F7 Casting, with Solenoid Pack)

Part No.

**FM068** 

The CD4E, LA4A-EL solenoid pack gasket can be installed two ways, but only one is correct. Installing the solenoid pack gasket incorrectly can cause delayed Reverse, no upshifts and/or wrong gear starts.