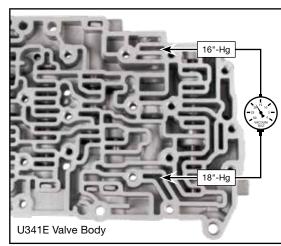

#### 4. Final Testing

Vacuum testing at the port(s) indicated holds the recommended minimum 16 in-Hg and 18 in-Hg.