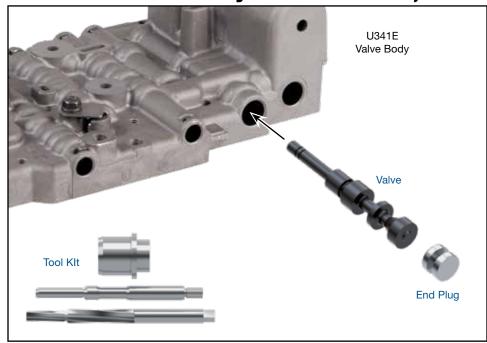

# Toyota/Lexus U341E, U341F

### 1. Disassembly

- a. Remove OE end plug retainer. Set aside for reuse.
- b. Remove and discard OE end plug and secondary regulator valve.
- c. Remove OE spring. Set aside for reuse.

## 2. Bore Reaming

Ream secondary regulator valve bore (for reaming instructions/reamer care, please visit www.sonnax.com). Sonnax reaming tool kit **F-37740-TL7** and **VB-FIX** are required for this operation.

#### 3. Installation & Assembly

- a. Ensure all debris has been removed from valve bore and body.
- b. Reinstall OE spring.
- c. Install Sonnax valve with spring stem oriented inboard.
- d. Install Sonnax end plug and secure with OE retainer.