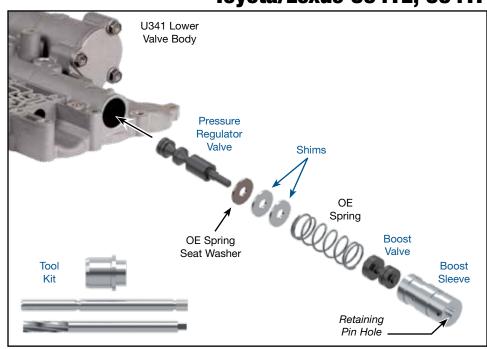

## Oversized Pressure Regulator & Boost Valve Kit

### Part No. 37740-03K

- Pressure Regulator Valve
- Boost Valve
- Boost Sleeve
- Shims (2)

# Tool Kit Part No. F-37740-TL3

- Reamer
- Reamer Jig
- Guide Pin

**NOTE:** Sonnax "F-Tool" kits designed to service a specific bore require the VB-FIX, a self-aligning valve body reaming fixture. More information and instructions can be found online at www.sonnax.com.

### Toyota/Lexus U341E, U341F

**CAUTION:** Before disassembly, note which notch on the OE sleeve holds the retaining pin. This will be necessary for proper reassembly.

#### 1. Disassembly

- a. After noting which sleeve notch holds retaining pin (see caution above), remove OE retaining pin and set aside for reuse.
- b. Remove and discard OE valve stop.
- c. Remove OE boost valve/sleeve assembly. Set aside sleeve, to be measured before reassembly.
- d. Remove OE spring and spring seat washer; set aside for reuse.
- e. Remove and discard OE pressure regulator valve.

#### 3. Installation & Assembly

- a. Ensure valve bore and body are clean and cleared of all debris.
- b. Measure from open end of OE sleeve to notch that held retaining pin (**Figure 1**). Compare measurement to chart to determine correct amount of Sonnax shims to install, if any (**Figure 2**).
- c. Place OE spring seat washer and appropriate Sonnax shim(s) on Sonnax pressure regulator valve stem and install into bore.
- d. Reinstall OE spring.
- e. Install Sonnax boost valve/sleeve assembly. Secure with OE retaining pin, ensuring pin is pushed thru retaining pin hole in replacement sleeve.