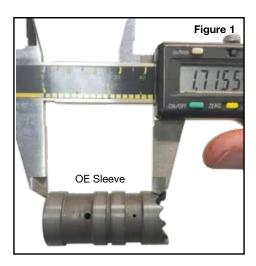

#### 3. Installation & Assembly

- a. Ensure valve bore and body are clean and cleared of all debris.
- b. Measure from open end of OE sleeve to notch that held retaining pin (**Figure 1**). Compare measurement to chart to determine correct amount of Sonnax shims to install, if any (**Figure 2**).
- c. Place OE spring seat washer and appropriate Sonnax shim(s) on Sonnax pressure regulator valve stem and install into bore.
- d. Reinstall OE spring.
- e. Install Sonnax boost valve/sleeve assembly. Secure with OE retaining pin, ensuring pin is pushed thru retaining pin hole in replacement sleeve.

#### 4. Final Testing

Vacuum testing at the port(s) indicated holds the recommended minimum 16 in-Hg.

Figure 2

| OE Sleeve<br>Measurement | Install                                   |
|--------------------------|-------------------------------------------|
| 1.715"                   | OE spring seat washer, 0 Sonnax shims     |
| 1.755"                   | OE spring seat washer with 1 Sonnax shim  |
| 1.795"                   | OE spring seat washer with 1 Sonnax shim  |
| 1.835"                   | OE spring seat washer with 2 Sonnax shims |
| 1.875"                   | OE spring seat washer with 2 Sonnax shims |