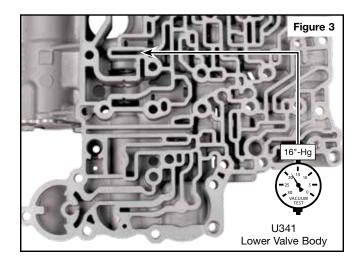

#### 4. Final Testing

Vacuum testing at the port(s) indicated holds the recommended minimum 16 in-Hg.

Figure 2

| OE Sleeve<br>Measurement | Install                                   |
|--------------------------|-------------------------------------------|
| 1.715"                   | OE spring seat washer, 0 Sonnax shims     |
| 1.755"                   | OE spring seat washer with 1 Sonnax shim  |
| 1.795"                   | OE spring seat washer with 1 Sonnax shim  |
| 1.835"                   | OE spring seat washer with 2 Sonnax shims |
| 1.875"                   | OE spring seat washer with 2 Sonnax shims |