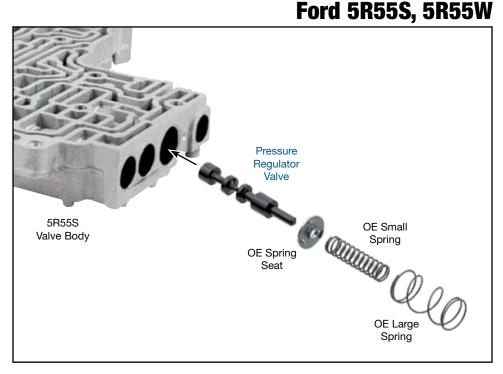

## **Pressure Regulator Valve**

Part No.

56947J-77

## 1. Disassembly

- a. Remove OE retaining clip and set aside for reuse.
- b. Remove OE boost sleeve and valves, set aside for reuse.
- c. Remove both OE springs and set aside for reuse.
- d. Remove OE pressure regulator valve. Save spring seat for reuse and discard valve.

## 2. Installation & Assembly

- a. Thoroughly clean valve bore and body.
- b. Install OE spring seat onto Sonnax valve stem and insert assembly into bore.
- c. Reinstall OE springs.
- d. Reinstall OE boost valve/sleeve assembly.
- e. Reinstall OE retaining clip.