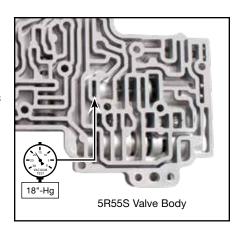

## 3. Final Testing

Vacuum testing at the port(s) indicated holds the recommended minimum 18 in-Hg.