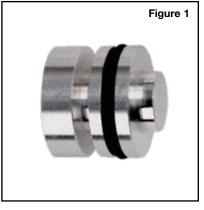

#### 2. Installation & Assembly

- a. Lubricate Sonnax O-ring and install into shallow groove on Sonnax end plug that is closest to nub (**Figure 1**).
- b. Roll O-ringed end plug on clean flat surface to size O-ring into groove.
- c. Install Sonnax end plug into pressure regulator bore with nub facing outward.
- d. Secure with OE retainer.