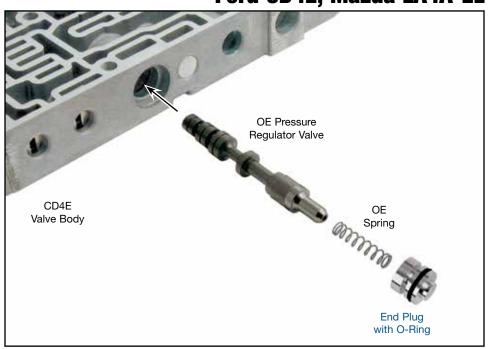

# Ford CD4E; Mazda LA4A-EL

## O-Ringed End Plug Kit

### Part No. 73840-06

• End Plug

• O-Ring

**NOTE:** Can be used with OE pressure regulator valve or with Sonnax oversized pressure regulator valve **73840-RK**.

#### 1. Disassembly

- a. Remove OE retainer and save for reuse.
- b. Remove and discard OE end plug.

#### 2. Installation & Assembly

- a. Lubricate Sonnax O-ring and install into shallow groove on Sonnax end plug that is closest to nub (**Figure 1**).
- b. Roll O-ringed end plug on clean flat surface to size O-ring into groove.
- c. Install Sonnax end plug into pressure regulator bore with nub facing outward.
- d. Secure with OE retainer.