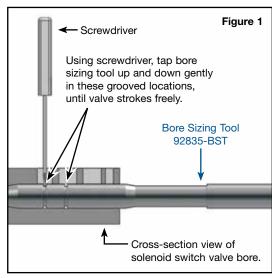

- Insert bore sizing tool into reamed solenoid switch valve bore. Press into bore until tool bottoms out.
- 3. Remove sizing tool and check to see if plug valve moves freely within bore.
- 4. If valve does not move freely, reinstall bore sizing tool and tap the sizing tool back and forth in bore using a hammer and screwdriver inserted through the ports and into the tool grooves (**Figure 1**). This will smooth out any ridges in bore. Repeat process until valve strokes freely.

**CAUTION:** Screwdriver must only contact the bore sizing tool at groove (**Figure 1**). Do not contact machined face of tool.