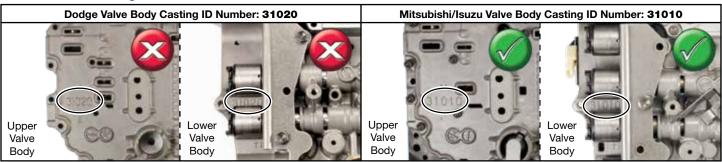

#### **AS68RC Valve Body Identification:**

### Part No. 99740B-01

Springs (2)

NOTE: Fits Mitsubishi and Isuzu versions only. See valve body identification information below.