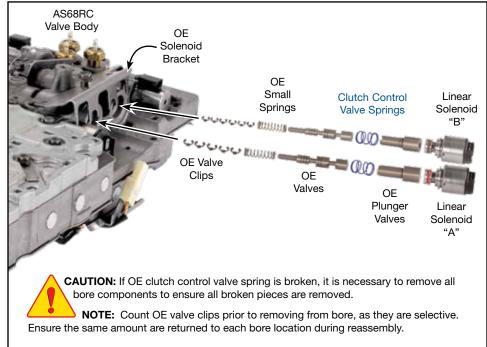

## **Clutch Control Valve Spring**

### Part No. 99740B-01

Springs (2)

NOTE: Fits Mitsubishi and Isuzu versions only. See valve body identification information below.

#### 1. Disassembly

- a. Remove OE solenoid bracket and bolt, and two Solenoids. Save for reuse.
- b. Remove OE plunger valves. Save for reuse.
- c. Remove and discard OE clutch control valve springs.

#### 2. Installation & Assembly

- a. Install Sonnax springs into bores.
- b. Reinstall OE plunger valves, ensuring spring stem slides through springs.
- c. Reinstall solenoids, solenoid bracket and bolt.