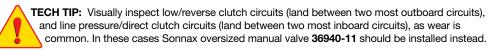

**NOTE:** The OE linkage pivot points are known to wear and cause misalignment of the manual valve with the internal passageways of the valve body.