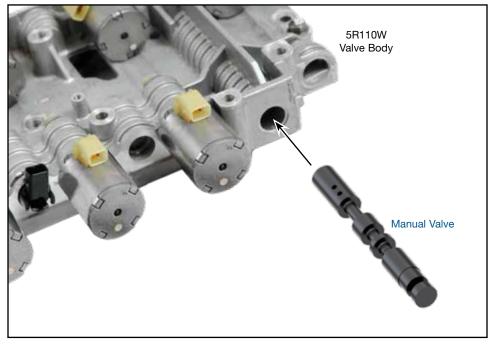

# Ford 5R110W

# **Manual Valve**

**NOTE:** Fits all 5R110W units. Replaces OE valves with or without holes in long spool.

### 2. Installation & Assembly

- a. Insert Sonnax manual valve.
- b. Install valve body onto transmission case and assemble selector linkage connection per OE procedures.
- c. Cycle shifter through the PRNDL positions. Any binding or excessive tightness should be investigated and corrected.