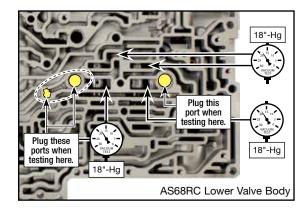

### 3. Final Testing

Vacuum testing at the port(s) indicated holds the recommended minimum 18 in-Hg.