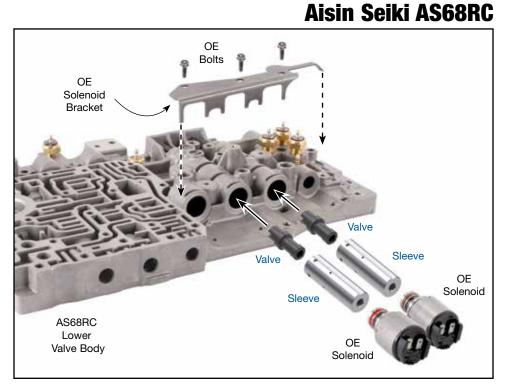

# **Clutch Control Plunger Valve Kit**

## Part No. 99740-01K

- Valve
- Sleeve

**NOTE**: Fits either of two locations. Fits Dodge units only, does NOT fit Mitsubishi or Isuzu AS68RC applications.

### 1. Disassembly

- a. Remove OE solenoid bracket and bolts, two solenoids, and set aside for reuse.
- b. Remove and discard OE plunger valve and sleeve.

#### 2. Installation & Assembly

- a. Install Sonnax plunger valve and sleeve assembly into bore as illustrated.
- b. Reinstall OE solenoids, solenoid bracket and bolts.