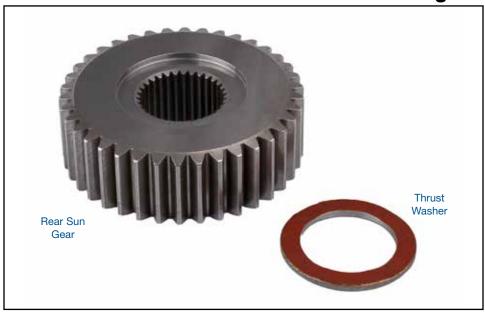

### 16532-RSK

• Rear Sun Gear

32-Spline

• Thrust Washer

**NOTE:** This kit is one of the essential components of the Sonnax Powerglide big shaft system. Using this system requires changing to a 35-spline turbine hub. For details, visit www.sonnax.com/powerglide.