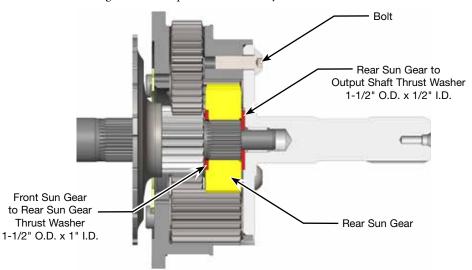

#### **Instructions**

- 1. With output shaft removed, install Sonnax rear sun gear into planetary assembly. The larger recess on the rear sun gear goes towards the front, the small recess goes towards the rear.
- 2. Place Sonnax rear sun gear to output shaft thrust washer (1-1/2" O.D. x 1/2" I.D.) into recess in output shaft. Hold in place with assembly lube.
- 3. Install output shaft onto planetary assembly.
- 4. Apply Loctite® or equivalent to six bolts, install and torque to 30 ft-lb.
- 5. Place front sun gear to rear sun gear thrust washer (1-1/2" O.D. x 1" I.D.) into recess in front of rear sun gear. Hold in place with assembly lube.