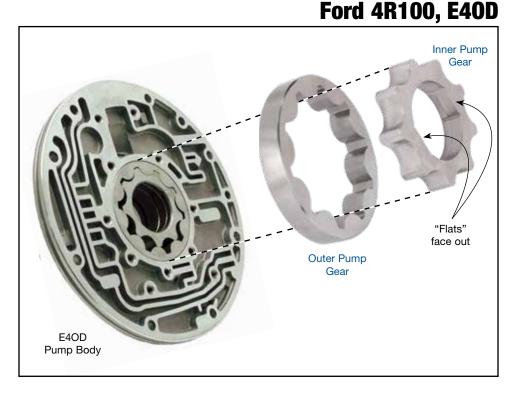

# **Pump Gear Set**

## 36438A-03

- Inner Pump Gear
- Outer Pump Gear

**NOTE:** Direct, drop-in replacement for existing F5 and F8 E4OD pumps (**Figure 1**). Can be used in all 4R100 pumps.

**WARNING:** E4OD E9 or F1 casting should be replaced with an F5 or F8 casting.

#### 2. Installation

Install Sonnax gear set with the flats on inner gear facing outward, toward the control body assembly (main image).