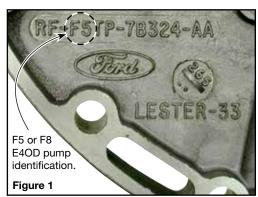

## 36438A-03

- Inner Pump Gear
- Outer Pump Gear

**NOTE:** Direct, drop-in replacement for existing F5 and F8 E4OD pumps (**Figure 1**). Can be used in all 4R100 pumps.

**WARNING:** E4OD E9 or F1 casting should be replaced with an F5 or F8 casting.