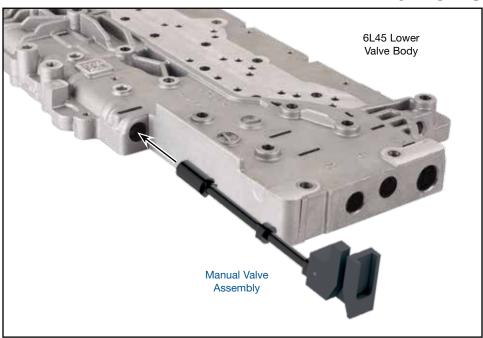

# **Manual Valve Assembly**

#### 2. Installation & Assembly

- a. Install Sonnax manual valve as shown.
- b. Reinstall the transmission manual shift shaft position switch assembly. Ensure actuator arm is placed within the groove of the manual valve link.