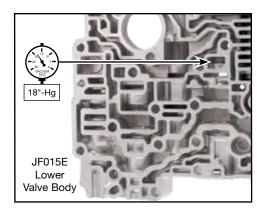

### 4. Final Testing

Vacuum testing at the port(s) indicated holds the recommended minimum 18 in-Hg.