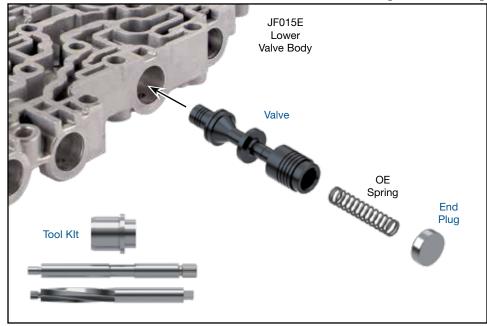

# Jatco/Nissan JF015E (RE0F11A)

#### 1. Disassembly

- a. Remove OE retainer pin and save for reuse.
- b. Remove OE end plug and discard.
- c. Remove and save OE spring for reuse.
- d. Remove OE valve and discard.

### 2. Bore Reaming

Ream secondary pulley/pressure regulator valve bore (for reaming instructions/reamer care, please visit www.sonnax.com). Sonnax reaming tool kit **F-33741F-TL** and **VB-FIX** are required for this operation.

### 3. Installation & Assembly

- a. Ensure all debris has been removed from valve bore and valve body.
- b. Install Sonnax valve into bore with spring pocket outboard.
- c. Reinstall OE spring into bore.
- d. Install Sonnax end plug.
- e. Reinstall OE retainer pin.