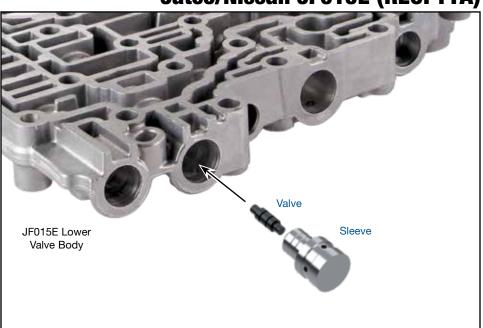

## **Torque Converter Lube Regulator Plunger Valve Kit**

## Part No. 33741F-07K

• Valve

• Sleeve

**NOTE:** Also fits Mitsubishi F1CJB. There are two versions of the torque converter lube regulator valve bore lineup. The one more commonly found in the USA has a plunger valve and sleeve. The other version, more commonly found outside of the USA, does not utilize this plunger valve and sleeve.

### 1. Disassembly

a. Remove OE retainer and save for reuse.

b. Remove and discard OE sleeve and plunger valve.

#### 2. Installation & Assembly

- a. Be certain all debris has been removed from the valve bore and valve body.
- b. Install Sonnax plunger valve/control sleeve assembly.
- c. Reinstall OE retainer.