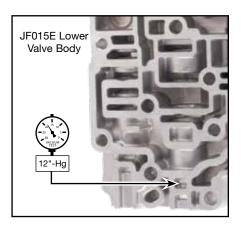

#### **3. Final Testing**

Vacuum testing at the port(s) indicated holds the recommended minimum 12 in-Hg.

©2019 Sonnax Transmission Company, Inc. • A Marmon/Berkshire Hathaway Company

33741F-07K-IN 08-23-19