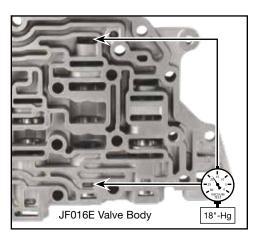

### 4. Final Testing

Vacuum testing at the port(s) indicated holds the recommended minimum 18 in-Hg.