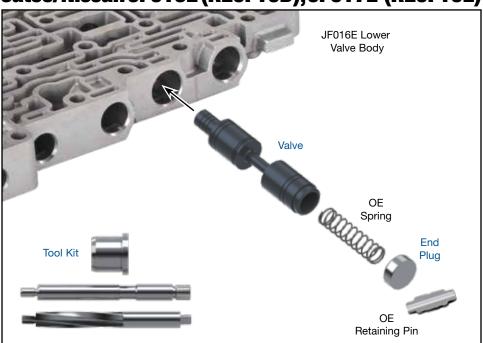

### Part No. 33510N-0

- Valve
- End Plug

## **Tool Kit**

Part No.

# F-33510N-TL5

- Reamer
- Reamer Jig
- Guide Pin

NOTE: Sonnax "F-Tool" kits designed to service a specific bore require the VB-FIX, a self-aligning valve body reaming fixture. More information and instructions can be found online at www.sonnax.com.

### 1. Disassembly

- a. Remove and discard OE valve and end plug.
- b. Set aside OE retainer and spring for reuse.

### 3. Installation & Assembly

- a. Be certain all debris has been removed from the valve bore and valve body.
- b. Install Sonnax valve.
- c. Reinstall OE spring.
- d. Install Sonnax end plug.
- e. Reinstall OE retainer.