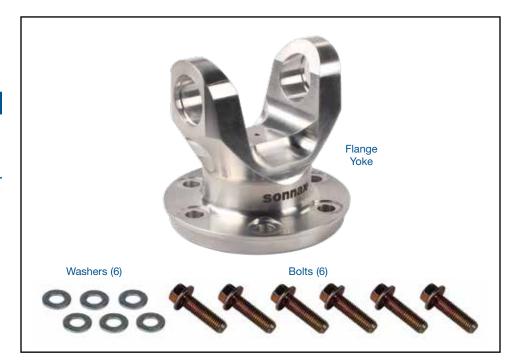

## T35-ALFY-09

- Flange Yoke
- Bolts (6)
- Washers (6)

**NOTE:** Fits Ford Mustang with 95mm bolt circle dia. pinion flange (Automatic '05–'14; Manual '05–'19).