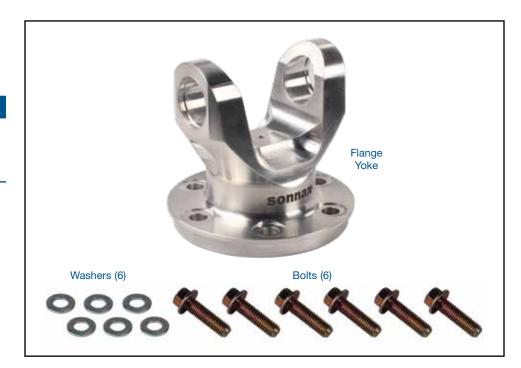

## **6-Bolt Adapter Flange Yoke Kit**

## Part No.

## T35-ALFY-10

- Flange Yoke
- Bolts (6)
- Washers (6)

**NOTE:** Fits Ford Mustang with 93mm bolt circle dia. pinion flange (Automatic '15–'19).