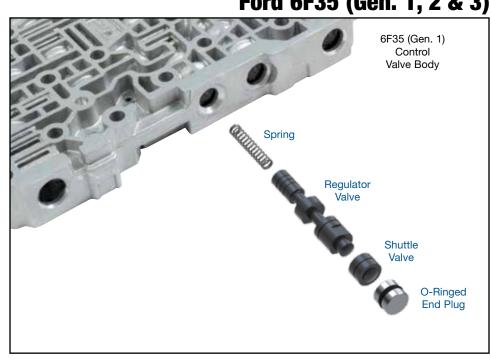

## **TCC Regulator Valve Kit**

## Part No. 144740-36K

- Regulator Valve
- Shuttle Valve
- Spring
- End Plug
- O-Rings (2)

### 1. Disassembly

- a. Remove OE retainer and save for reuse.
- b. Remove and discard OE end plug, shuttle valve, TCC regulator valve and spring.

### 2. Installation & Assembly

- a. Insert Sonnax spring into small spring pocket on TCC regulator valve.
- b. Insert TCC regulator valve into bore, spring end first.
- c. Insert shuttle valve into bore with blind bore facing inboard and slipping over outboard stem of TCC regulator valve.
- d. Place O-ring into end plug groove. Lubricate with Sonnax Slippery Stick O-LUBE and roll on bench to size.
- e. Insert O-ringed end plug into bore and install OE retainer.