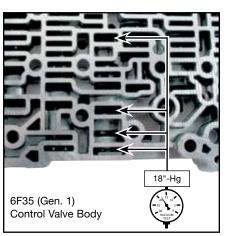

#### 3. Final Testing

Vacuum testing at the port(s) indicated holds the recommended minimum 18 in-Hg.

1 Extra