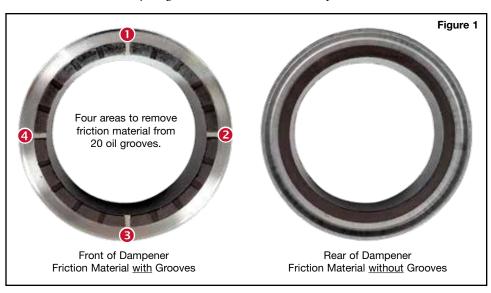

## 4-5-6 Clutch Improved Oil Flow

The Sonnax 4-5-6 clutch hub & intermediate shaft has an added small lip/oil-dam and holes on the front of the 4-5-6 clutch hub that increase oil flow into the rear inner hub portion of the 4-5-6 clutch hub. To help this additional oil get to the 4-5-6 clutch pack for increased lubrication and cooling, use a razor blade to carefully remove friction material from four of the twenty oil grooves of the front of the dampener (**Figure 1**).