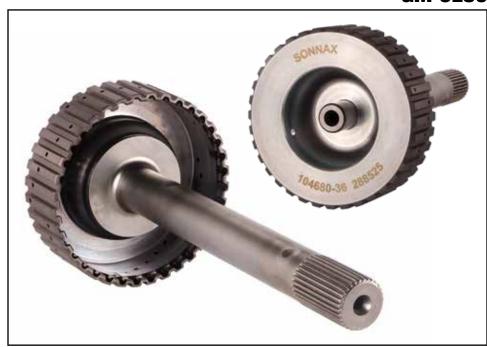

## **GM 6L80**

## Heavy Duty 4-5-6 Clutch Hub & Intermediate Shaft

## Part No. 104680-36

Patent No. 11,815,137

**NOTE:** Use with OE-style, 36-tooth frictions and OE steels. OE Part No. 24238004.

WARNING: The 4-5-6 hub shaft to 1-2-3-4 clutch hub thrust bearing race must be pried off the OE shaft and transferred onto the Sonnax shaft.