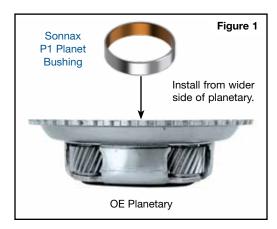

## Installation

For ease of installation, install Sonnax P1 planet bushing (**35030-03** or **35030-03A**) from wider side of planetary (**Figure 1**).