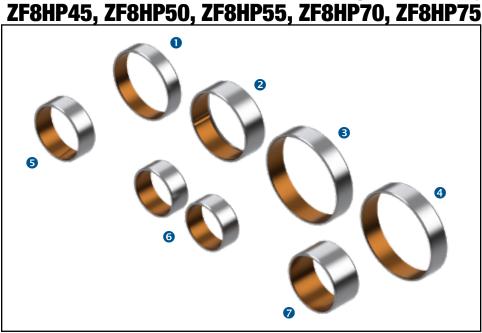

## Part No. 35030-01K

- "A" Hub Front Bushing
- "A" Hub Rear Bushing
- P1 Planet Bushing Fits housing bore dia. 1.812"
- P1 Planet Bushing Fits housing bore dia. 1.811"
- P4 Front Sun Gear Bushing
- P4 Rear Sun Gear & Planet Carrier Bushings (2)
- Front Stator Support Bushing

| ID | Part No.  | Bushing                                      | Fitment                                                                      |
|----|-----------|----------------------------------------------|------------------------------------------------------------------------------|
| 0  | 35030-01  | "A" Hub Front Bushing                        |                                                                              |
| 2  | 35030-02  | "A" Hub Rear Bushing                         |                                                                              |
| 8  | 35030-03  | P1 Planet Bushing                            | Fits 1.812" housing bore dia.<br>Except ZF8HP70/75 two-wheel drive units.    |
| 4  | 35030-03A | P1 Planet Bushing                            | Fits 1.811" housing bore dia.<br>Including ZF8HP70/75 two-wheel drive units. |
| 6  | 35030-04  | P4 Front Sun Gear Bushing                    | Fits front of P4 location                                                    |
| 6  | 35030-05  | P4 Rear Sun Gear &<br>Planet Carrier Bushing | Fits rear of P4 sun gear & P4 planet carrier locations                       |
| 7  | 35036     | Front Stator Support Bushing                 |                                                                              |