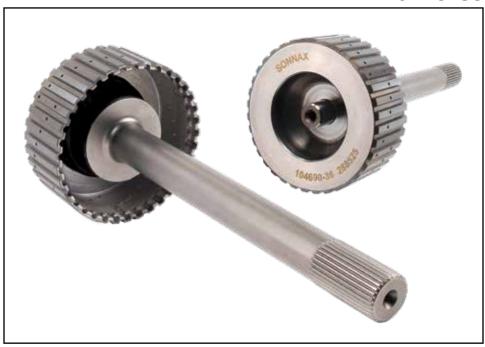

## **Heavy Duty** 4-5-6 Clutch Hub & **Intermediate Shaft**

## Part No. 104690-36

Patent No. 11,815,137

NOTE: Use with OE-style, 36-tooth frictions and OE steels. OE Part No. 24238004.

WARNING: The 4-5-6 hub shaft to 1-2-3-4 clutch hub thrust bearing race must be pried off the OE shaft and transferred onto

the Sonnax shaft.