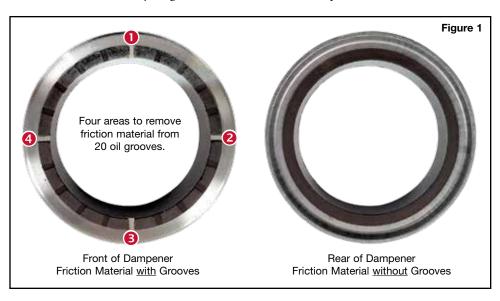

## 4-5-6 Clutch Improved Oil Flow

The Sonnax 4-5-6 clutch hub & intermediate shaft has an added small lip/oil-dam and holes on the front of the 4-5-6 clutch hub that increase oil flow into the rear inner hub portion of the 4-5-6 clutch hub. To help this additional oil get to the 4-5-6 clutch pack for increased lubrication and cooling, use a razor blade to carefully remove friction material from four of the twenty oil grooves of the front of the dampener (Figure 1).