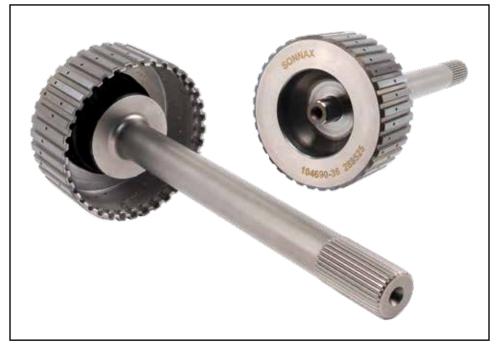

# Heavy Duty 4-5-6 Clutch Hub & Intermediate Shaft

### Part No. 104690-36

Patent No. 11,815,137

**NOTE:** Use with OE-style, 36-tooth frictions and OE steels. OE Part No. 24238004.

WARNING: The 4-5-6 hub shaft to 1-2-3-4 clutch hub thrust bearing race must be pried off the OE shaft and transferred onto the Sonnax shaft.