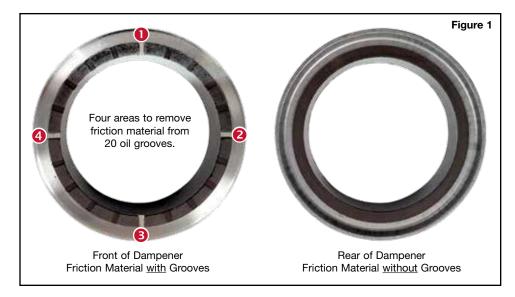

#### 4-5-6 Clutch Improved Oil Flow

The Sonnax 4-5-6 clutch hub & intermediate shaft has an added small lip/oil-dam and holes on the front of the 4-5-6 clutch hub that increase oil flow into the rear inner hub portion of the 4-5-6 clutch hub. To help this additional oil get to the 4-5-6 clutch pack for increased lubrication and cooling, use a razor blade to carefully remove friction material from four of the twenty oil grooves of the front of the dampener (**Figure 1**).