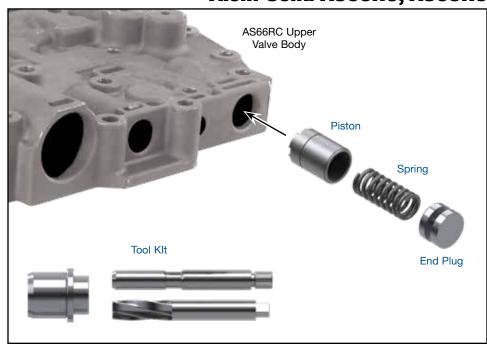

## Aisin Seiki AS66RC, AS69RC

## 1. Disassembly

- a. Remove OE retainer and save for reuse.
- b. Remove and discard the OE end plug, spring and piston.

### 2. Bore Reaming

Ream SLT accumulator bore (for reaming instructions/reamer care, please visit www.sonnax.com). Sonnax reaming tool kit **F-122740-TL17** and **VB-FIX** are required for this operation.

## 3. Installation & Assembly

- a. Be certain all debris has been removed from the valve bore and valve body.
- b. Install Sonnax piston, spring and endplug.
- c. Secure in place with OE retaining clip.