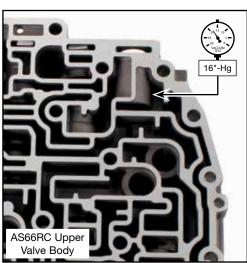

### 4. Final Testing

Vacuum testing at the port(s) indicated holds the recommended minimum 16 in-Hg.