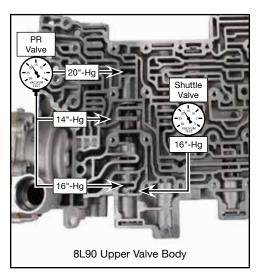

### **3. Final Testing**

Vacuum testing at the port(s) indicated holds the recommended minimum 18 in-Hg.

800-843-2600 • 802-463-9722 • F: 802-463-4059 • www.sonnax.com