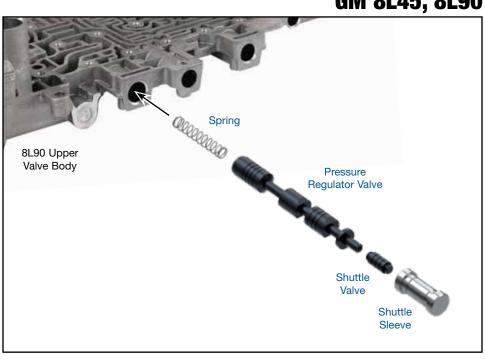

## Part No. 154740-02K

- Spring
- Pressure Regulator Valve
- Shuttle Valve
- Shuttle Sleeve

CAUTION! Sonnax shuttle valve assembly included in this kit should only be used in combination with Sonnax pressure regulator valve. Linear dimensions have been altered, and mixing Sonnax and OE components could result in drivability issues.

#### 1. Disassembly

- a. Remove and keep OE retainer clip for reuse.
- b. Remove and discard OE shuttle valve assembly, pressure regulator valve and spring.

### 2. Installation & Assembly

- a. Insert Sonnax spring into spring pocket of Sonnax pressure regulator valve and slide into bore spring end first.
- b. Install Sonnax shuttle valve and sleeve into bore, open end of sleeve first.
- c. Reinstall OE retainer clip to secure the components in the bore