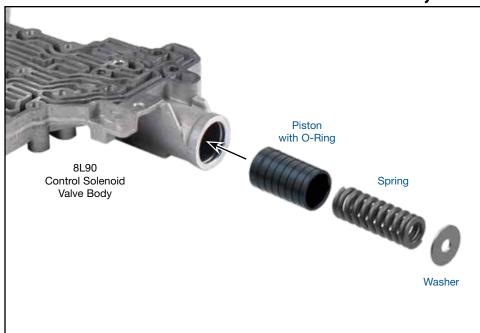

## Part No. 154740-15K

- Piston
- O-Rings (2)
- 1 Extra
- Spring
- Washer

### 2. Installation & Assembly

- a. Ensure valve body bore is clean and free of debris.
- b. Install Sonnax O-ring in the Sonnax piston groove.
- c. Coat O-ring on piston with Sonnax Slippery Stick O-LUBE and roll to size.
- d. Install piston, O-ringed end first, into bore.
- e. Install Sonnax spring and washer, secure with OE retaining ring.