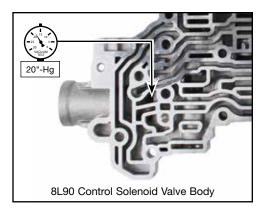

### **3. Final Testing**

Vacuum testing at the port(s) indicated holds the recommended minimum 20 in-Hg.

800-843-2600 • 802-463-9722 • F: 802-463-4059 • www.sonnax.com