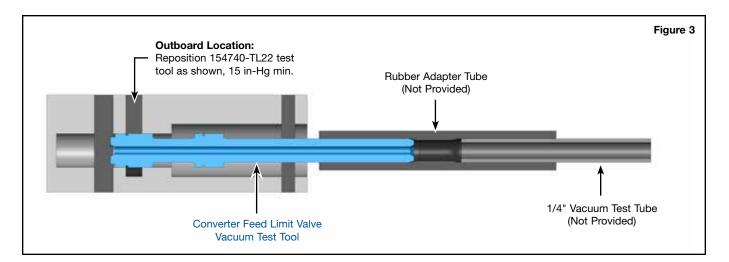

#### **2. Outboard Location**

Insert Sonnax **154740-TL22** vacuum test tool centered in the port (**Figure 3**). Vacuum at the indicated port should hold a minimum of 15 in-Hg (**Figures 1 & 3**).

NOTE: See page 2 for Figures 2 & 3.