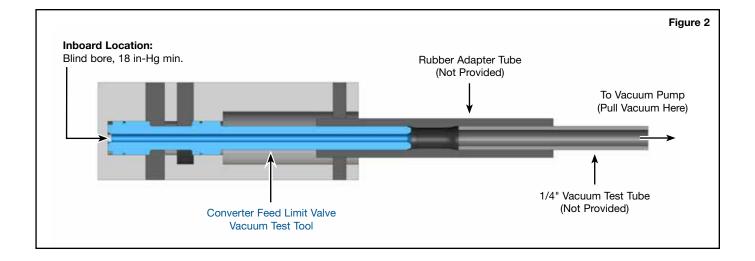

#### **1. Inboard Location**

Install Sonnax **154740-TL22** vacuum test tool fully into the bore with vacuum testing tube attached to long end (**Figure 2**). Vacuum should hold a minimum of 18 in-Hg (**Figures 1 & 2**).