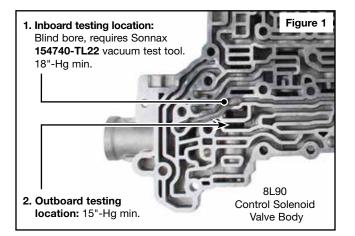

#### **OE Bore Vacuum Testing:**

#### **1. Inboard Location**

Install Sonnax **154740-TL22** vacuum test tool fully into the bore with vacuum testing tube attached to long end (**Figure 2**). Vacuum should hold a minimum of 18 in-Hg (**Figures 1 & 2**).

#### **2. Outboard Location**

Insert Sonnax **154740-TL22** vacuum test tool centered in the port (**Figure 3**). Vacuum at the indicated port should hold a minimum of 15 in-Hg (**Figures 1 & 3**).

NOTE: See page 2 for Figures 2 & 3.