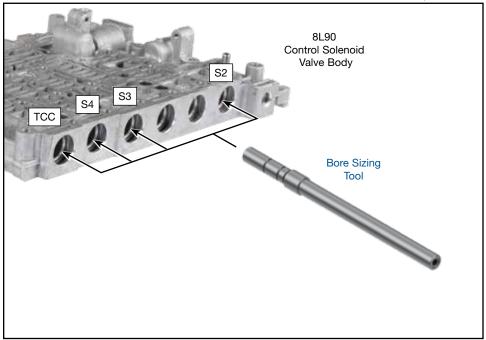

## **Bore Sizing Tool**

**NOTE:** This bore sizing tool may be used to smooth and deburr clutch control valve bores as needed prior to installation of Sonnax S2/S3/S4/TCC clutch control valve kit **154740-11K**.

- 1. Lubricate the bore sizing tool with ATF.
- 2. Insert the bore sizing tool into the bore, pushing carefully until it bottoms out in the bore.
- 3. The tool should then be moved in and out of the bore, mimicking the stroking of the valve. Repeat this until bore sizing tool moves back and forth freely. The tool is tapped with a 1/4-20 UNC thread for use with a slide hammer.
- 4. If the Sonnax valve sticks in the bore after installation repeat the bore sizing process.