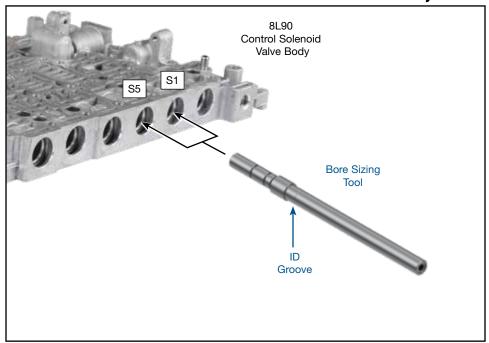

## **Bore Sizing Tool**

## Part No.

154740-BST13

**NOTE:** This bore sizing tool may be used to smooth and deburr clutch control valve bores as needed prior to of Sonnax S1/S5 clutch control valve kit **154740-13K**.

- 1. Lubricate the bore sizing tool with ATF.
- 2. Insert the bore sizing tool into the bore, pushing carefully until it bottoms out in the bore.
- 3. The tool should then be moved in and out of the bore, mimicking the stroking of the valve. Repeat this until bore sizing tool moves back and forth freely. The tool is tapped with a \frac{1}{4}-20 UNC thread for use with a slide hammer.
- 4. If the Sonnax valve sticks in the bore after installation repeat the bore sizing process.