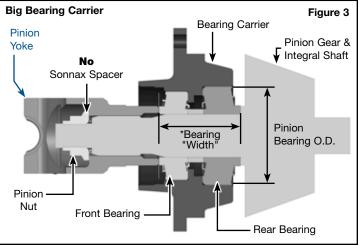

## **Carrier Bearing Identification & Spacer Use**

NOTE: The included Sonnax spacer is used only in standard (small) bearing carriers.

If you have a big bearing OE, or a Daytona carrier, do not use Sonnax spacer (Figures 1-3).

<sup>\*</sup>Bearing width is the width between outer bearing faces when installed in the carrier.