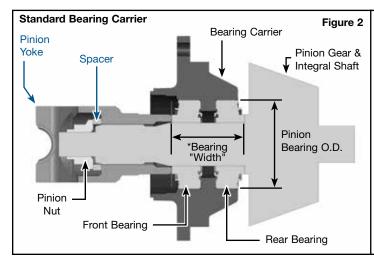

## **Carrier Bearing Identification & Spacer Use**

NOTE: The included Sonnax spacer is used only in standard (small) bearing carriers.

If you have a big bearing OE, or a Daytona carrier, do not use Sonnax spacer (Figures 1-3).

NOTE: When using Sonnax spacer, always install behind the pinion nut (like a washer) (Figure 2). This spacer is NOT intended to be installed between the yoke and bearing.

Figure 1

|                             | Bearing Width* | Pinion Bearing O.D. | Use Sonnax Spacer |
|-----------------------------|----------------|---------------------|-------------------|
| Standard Carrier            | 2.2"           | 2.675"              | Yes               |
| Big Bearing Carrier/Daytona | 2.5"           | 3"                  | No                |

<sup>\*</sup>Bearing width is the width between outer bearing faces when installed in the carrier.