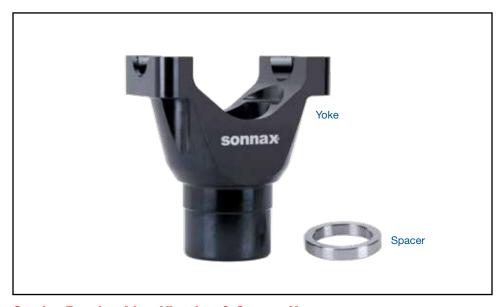

## **Pinion Yoke**

## Part No.

## T9-28-1330FD

- Yoke
- Spacer

**NOTE:** Fits all 9" Ford 28-spline differentials. Uses 1330 U-joint. For 1350 U-joint, use **T9-28-1350FD**.